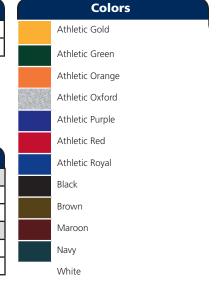

## Please Note:

Colors shown are approximate and for reference only. For closest match see PMS colors, or for exact match, returnable samples and grommeted samples are available.

| Color Chart |                |                |            |            |                 |              |  |
|-------------|----------------|----------------|------------|------------|-----------------|--------------|--|
| Colors      | Athletic Gold  | Athletic Green | Ath Orange | Ath Oxford | Athletic Purple | Athletic Red |  |
| Textile PMS | 15-1058TC      | 19-5320TC      | No Match   | No Match   | No Match        | 19-1761TC    |  |
| General PMS | 137C           | 5535C          | No Match   | No Match   | 273C            | 187C         |  |
| Colors      | Athletic Royal | Black          | Brown      | Maroon     | Navy            | White        |  |
| Textile PMS | No Match       | 19-4006TC      | 19-1116TC  | 19-1627TC  | 19-3921TC       | 11-0601TC    |  |
| General PMS | 2747C          | Process Black  | 7519C      | 504C       | 532C            | No Match     |  |