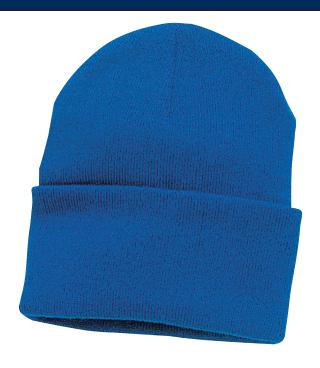

## **Knit Cap**

## PORT & COMPANY

## **CP90**

3" folding cuff \* 100% Acrylic

| Finished Measurements in Inches |          |  |  |  |  |
|---------------------------------|----------|--|--|--|--|
| Hight, Width                    | 12.5x7.5 |  |  |  |  |
| Brim                            | 3"       |  |  |  |  |

Brim measured from top to bottom with brim unfolded.